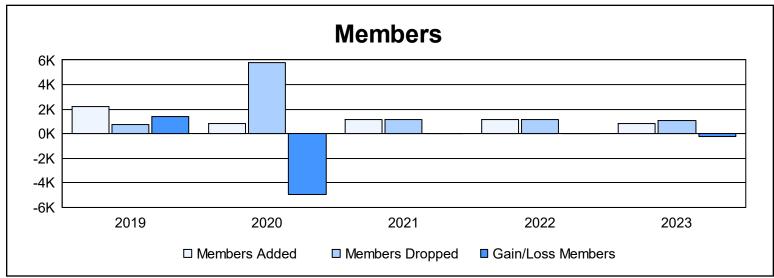

District 324 E As of June 2023 Cumulative

| Year      | New<br>Clubs | Dropped<br>Clubs | Gain/<br>Loss<br>Clubs | New<br>Members | Charter<br>Members | Reinstate<br>Members | Transfer<br>Members | Total<br>Member<br>Added | Total<br>Members<br>Dropped | Gain/<br>Loss<br>Members |
|-----------|--------------|------------------|------------------------|----------------|--------------------|----------------------|---------------------|--------------------------|-----------------------------|--------------------------|
| 2018-2019 | 11           | 1                | 10                     | 1,857          | 317                | 12                   | 2                   | 2,188                    | 770                         | 1,418                    |
| 2019-2020 | 4            | 0                | 4                      | 557            | 116                | 133                  | 34                  | 840                      | 5,780                       | -4,940                   |
| 2020-2021 | 7            | 0                | 7                      | 819            | 220                | 94                   | 23                  | 1,156                    | 1,159                       | -3                       |
| 2021-2022 | 6            | 9                | -3                     | 851            | 183                | 69                   | 10                  | 1,113                    | 1,124                       | -11                      |
| 2022-2023 | 7            | 7                | 0                      | 587            | 196                | 45                   | 11                  | 839                      | 1,076                       | -237                     |
| Average   | 7            | 3                | 4                      | 934            | 206                | 71                   | 16                  | 1,227                    | 1,982                       | -755                     |