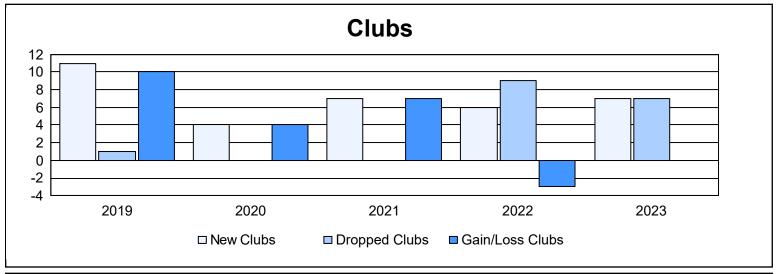

District 324 E As of June 2023 Cumulative

| Year      | New<br>Clubs | Dropped<br>Clubs | Gain/<br>Loss<br>Clubs | New<br>Members | Charter<br>Members | Reinstate<br>Members | Transfer<br>Members | Total<br>Member<br>Added | Total<br>Members<br>Dropped | Gain/<br>Loss<br>Members |
|-----------|--------------|------------------|------------------------|----------------|--------------------|----------------------|---------------------|--------------------------|-----------------------------|--------------------------|
| 2018-2019 | 11           | 1                | 10                     | 1,857          | 317                | 12                   | 2                   | 2,188                    | 770                         | 1,418                    |
| 2019-2020 | 4            | 0                | 4                      | 557            | 116                | 133                  | 34                  | 840                      | 5,780                       | -4,940                   |
| 2020-2021 | 7            | 0                | 7                      | 819            | 220                | 94                   | 23                  | 1,156                    | 1,159                       | -3                       |
| 2021-2022 | 6            | 9                | -3                     | 851            | 183                | 69                   | 10                  | 1,113                    | 1,124                       | -11                      |
| 2022-2023 | 7            | 7                | 0                      | 587            | 196                | 45                   | 11                  | 839                      | 1,076                       | -237                     |
| Average   | 7            | 3                | 4                      | 934            | 206                | 71                   | 16                  | 1,227                    | 1,982                       | -755                     |